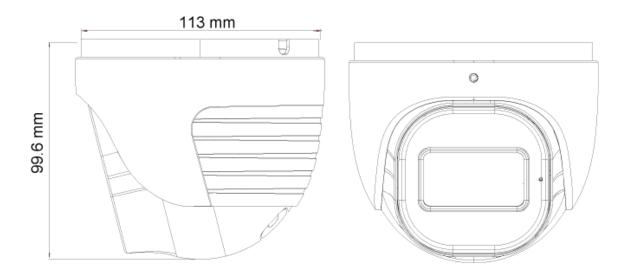

#### **DIMENSIONS**

### **SPECIFICATIONS**

| Iris                | Fixed Iris                                                                                        |
|---------------------|---------------------------------------------------------------------------------------------------|
| Lens Mount          | M12 mount                                                                                         |
| Protection Rate     | Water Proof: IP67                                                                                 |
| Bracket             | 3-Axis Bracket                                                                                    |
| Dimensions          | Ø113mm×99.6mm                                                                                     |
| Weight (gross)      | ~640g                                                                                             |
| Network             | RJ45 (+PoE)                                                                                       |
| Power               | DC Socket                                                                                         |
| Analog Video Output | No                                                                                                |
| Audio Connectivity  | Built-in Microphone + Audio input                                                                 |
| SD Card             | Event/Schedule based Main/Substream recording (Up to 128Gb)                                       |
| Hard Reset Button   | Yes                                                                                               |
| Alarm               | No                                                                                                |
| Remote Monitoring   | Web Browsing, Ossia VMS Software, Provision Cam2 Mobile App                                       |
| User Access         | Supports simultaneous monitoring of up to 3 users with multi-stream real-time transmission        |
| Network Protocol    | IPv4, IPv6, TCP, UDP, DHCP, NTP, DDNS, 802.1X, RTSP, Multicast, UPnP, Email, FTP, HTTPS, QoS, P2P |
| ONVIF               | Yes                                                                                               |
| Ethernet            | 100Mbs                                                                                            |
| PoE                 | Yes                                                                                               |
| Power Supply        | DC12V/~780mA / PoE/~7.4W                                                                          |
| Work Environment    | -30°C~60°C, 10%~90% Humidity                                                                      |
| Junction Box        | PR-JB14IP66 - PR-JB14IP64 - PR-WB-A                                                               |