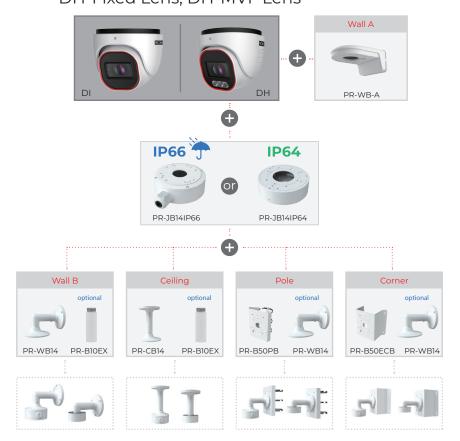

### **SPECIFICATIONS**

| Iris                | Fixed Iris                                                                                        |
|---------------------|---------------------------------------------------------------------------------------------------|
| Lens Mount          | M12 mount                                                                                         |
| Protection Rate     | Water Proof: IP67                                                                                 |
| Bracket             | 3-Axis Bracket                                                                                    |
| Dimensions          | Ø113mm×99.6mm                                                                                     |
| Weight (gross)      | ~640g                                                                                             |
| Network             | RJ45 (+PoE)                                                                                       |
| Power               | DC Socket                                                                                         |
| Analog Video Output | No                                                                                                |
| Audio Connectivity  | Built-in Microphone + Audio input                                                                 |
| SD Card             | Event/Schedule based Main/Substream recording (Up to 128Gb)                                       |
| Hard Reset Button   | Yes                                                                                               |
| Alarm               | No                                                                                                |
| Remote Monitoring   | Web Browsing, Ossia VMS Software, Provision Cam2 Mobile App                                       |
| User Access         | Supports simultaneous monitoring of up to 3 users with multi-stream real-time transmission        |
| Network Protocol    | IPv4, IPv6, TCP, UDP, DHCP, NTP, DDNS, 802.1X, RTSP, Multicast, UPnP, Email, FTP, HTTPS, QoS, P2P |
| ONVIF               | Yes                                                                                               |
| Ethernet            | 100Mbs                                                                                            |
| PoE                 | Yes                                                                                               |
| Power Supply        | DC12V/~780mA / PoE/~7.4W                                                                          |
| Work Environment    | -30°C~60°C, 10%~90% Humidity                                                                      |
| Junction Box        | PR-JB14IP66 - PR-JB14IP64 - PR-WB-A                                                               |

#### **ACCESSORIES**

For DI-VF Lens, DI-MVF Lens & DH-Fixed Lens, DH-MVF Lens