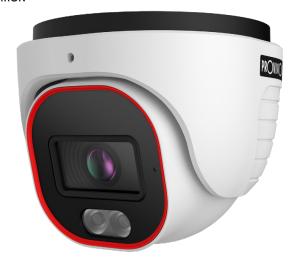

# 24/7 FULL-COLOR 2MP MOTORIZED LENS DOME CAMERA WITH HYBRID 40M IR AND WHITE LED

The rainbow camera series is equipped with super light-sensitive sensors that allow the camera to provide a color image throughout the day. When the ambient light is insufficient, the camera will turn on the integral lighting, allowing it to continue providing a full-color image. The Hybrid solution enables you to choose between standard IR that provides a B&W image and white LED that provides a colorful image.

The camera offers outstanding DDA Analytics (Detect, Distinguish, Alert), which can perform human and vehicle recognition.

With its outstanding performance, reliability, and affordable price, the DH-320SRN-MVF camera is the perfect solution for indoor/outdoor installations.

#### **MAIN FEATURES**

- 2MP
- RAINBOW
- S-SIGHT
- 1920x1080 Resolution
- 2.8-12mm Motorized Vari-Focal (105.4°-34°)
- 3D-DNR
- DDA Analytics
- IP67
- Audio in + Built-in microphone